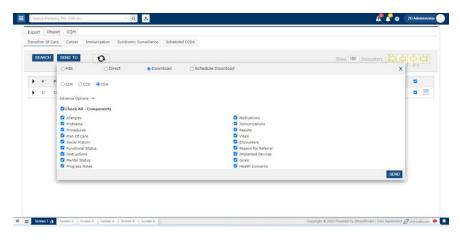

## 1. Patient's Clinical Data Via Consolidated Clinical Data Architecture (CCDA) Format

Users have the option to export clinical data for one or multiple patients using the care coordination feature in blueEHR. They can simply select the specific data they want to export using checkboxes (as shown in the image).